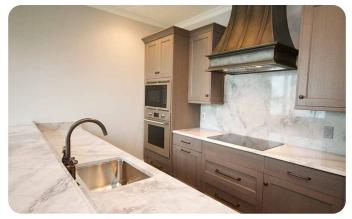

# GRANITE

Granite is a coarse-grained igneous rock composed mostly of quartz, alkali feldspar, and plagioclase. It forms from magma with a high content of silica and alkali metal oxides that slowly solidifies underground. It is common in the Earth's continental crust, where it is found in bodies called plutons. These range in size from dikes only a few inches across to batholiths exposed over hundreds of square kilometers. These minerals and their variation in abundance and alteration give granite the numerous colors and textures. Granite is nearly always massive (lacking any internal structures), hard, and tough. These properties have made granite a widespread construction stone throughout human history.

# Specifications

GANGSAW SLABS VERTICAL SLABS TILES

FINISHES

270 x 160 CM+ (20 / 30 / 40 MM Thick)
180 x 60 CM+ (18 / 20 / 30 MM Thick)
30 x 30, 40 x 40, 50 x 50, 30 x 60, 40 x 60, 60 x 60, 60 x 90, 90 x 90 CM & Cut To Size (18 / 20 / 30 MM Thick)
Polished, Honed, Shot Basted, Antique