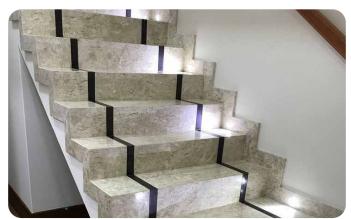

# GRANITE

Granite is a coarse-grained igneous rock composed mostly of quartz, alkali feldspar, and plagioclase. It forms from magma with a high content of silica and alkali metal oxides that slowly solidifies underground. It is common in the Earth's continental crust, where it is found in bodies called plutons. These range in size from dikes only a few inches across to batholiths exposed over hundreds of square kilometers. These minerals and their variation in abundance and alteration give granite the numerous colors and textures. Granite is nearly always massive (lacking any internal structures), hard, and tough. These properties have made granite a widespread construction stone throughout human history.

# Specifications

GANGSAW SLABS VERTICAL SLABS TILES

FINISHES

270 x 160 CM+ (20 / 30 / 40 MM Thick)
180 x 60 CM+ (18 / 20 / 30 MM Thick)
30 x 30, 40 x 40, 50 x 50, 30 x 60, 40 x 60, 60 x 60, 60 x 90, 90 x 90 CM & Cut To Size (18 / 20 / 30 MM Thick)
Polished, Honed, Shot Basted, Antique