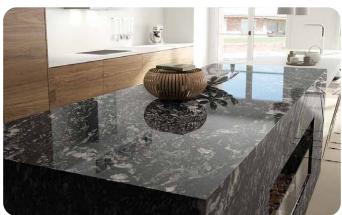

# GRANITE

Granite is a coarse-grained igneous rock composed mostly of quartz, alkali feldspar, and plagioclase. It forms from magma with a high content of silica and alkali metal oxides that slowly solidifies underground. It is common in the Earth's continental crust, where it is found in bodies called plutons. These range in size from dikes only a few inches across to batholiths exposed over hundreds of square kilometers. These minerals and their variation in abundance and alteration give granite the numerous colors and textures. Granite is nearly always massive (lacking any internal structures), hard, and tough. These properties have made granite a widespread construction stone throughout human history.

# Specifications

GANGSAW SLABS VERTICAL SLABS TILES

FINISHES

270 x 160 CM+ (20 / 30 / 40 MM Thick)
180 x 60 CM+ (18 / 20 / 30 MM Thick)
30 x 30, 40 x 40, 50 x 50, 30 x 60, 40 x 60, 60 x 60, 60 x 90, 90 x 90 CM & Cut To Size (18 / 20 / 30 MM Thick)
Polished, Honed, Shot Basted, Antique