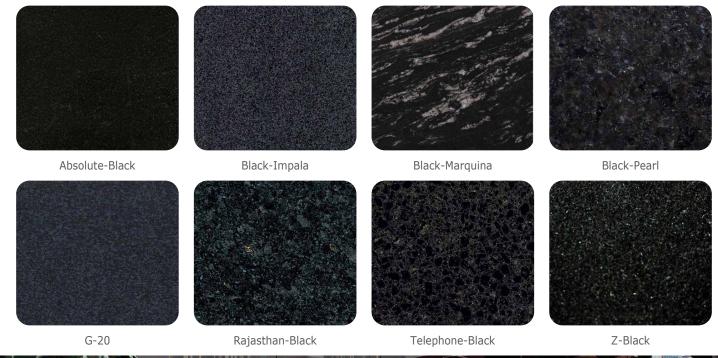

Earth's continental crust, where it is found in bodies called plutons. These range in size from dikes only a few inches across to batholiths exposed over hundreds of square kilometers. These minerals and their variation in abundance and alteration give granite the numerous colors and textures. Granite is nearly always massive (lacking any internal structures), hard, and tough. These properties have made granite a widespread construction stone throughout human history.

# Specifications

GANGSAW SLABS VERTICAL SLABS TILES

FINISHES

270 x 160 CM+ (20 / 30 / 40 MM Thick)
180 x 60 CM+ (18 / 20 / 30 MM Thick)
30 x 30, 40 x 40, 50 x 50, 30 x 60, 40 x 60, 60 x 60, 60 x 90, 90 x 90 CM & Cut To Size (18 / 20 / 30 MM Thick)
Polished, Honed, Shot Basted, Antique

## Black Color Granite Collection





### White Color Granite Collection



Viscon White

pertir and

## Red Color Granite Collection



Chima Pink



Rosy Pink



Rose Wood



Copper Silk



Multi Red 1



Multi Red 2



Multi Red 3



Cat Eye



Lakha Red



Imperial Red



Jhansi Red

RS Red



## Blue Colour Granite Collection



Chikoo Pearl



Blue Pearl







Silk-Blue



Volga Blue



Emerald Pearl





Kashmir White



### Gold Color Granite Collection





Ivory Gold



Crystal Yellow

Royal Gold

Cosmic Gold



## Brown Color Granite Collection



Loveria



Asian Top



Pegasus Brown



Baltic Brown



English Teak



Aadhunik Brown



Tiger Brown



Bash Paradise 1



## Green Color Granite Collection



Apple Green



Flash Green



French Green



Hassan Green



Sea Weed Green



Kuppam Green



Green Labr