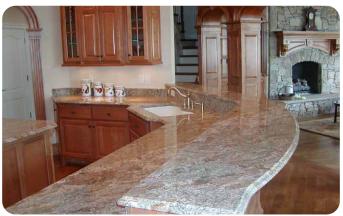

# GRANITE

Granite is a coarse-grained igneous rock composed mostly of quartz, alkali feldspar, and plagioclase. It forms from magma with a high content of silica and alkali metal oxides that slowly solidifies underground. It is common in the Earth's continental crust, where it is found in bodies called plutons. These range in size from dikes only a few inches across to batholiths exposed over hundreds of square kilometers. These minerals and their variation in abundance and alteration give granite the numerous colors and textures. Granite is nearly always massive (lacking any internal structures), hard, and tough. These properties have made granite a widespread construction stone throughout human history.